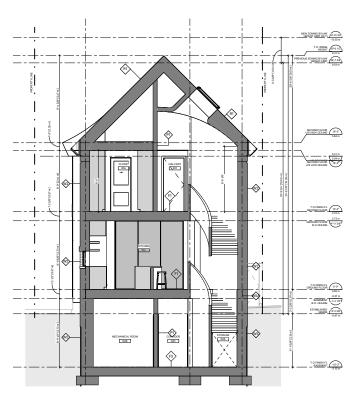

## DOUBLE ARROW CAMP Seeley Lake, MT

Role: Intern Architect (OAA)

Complete construction drawing, develop site instructions for GC on lumber connection.

Ran Tian work samples @ Dewson Architects

## HIGHLAND AVE

North Rosedale, Toronto

Role: Intern Architect (OAA)

Prepare documentations for zoning, and heritage review;

Conduct study of North Rosedale neighbourhood and prepare materials for NRRA meeting;

Complete programming and schematic design and documentations.

Develope building form to fit in with neighborhood context and achieve green building objectives with high-proformance building assemblies.