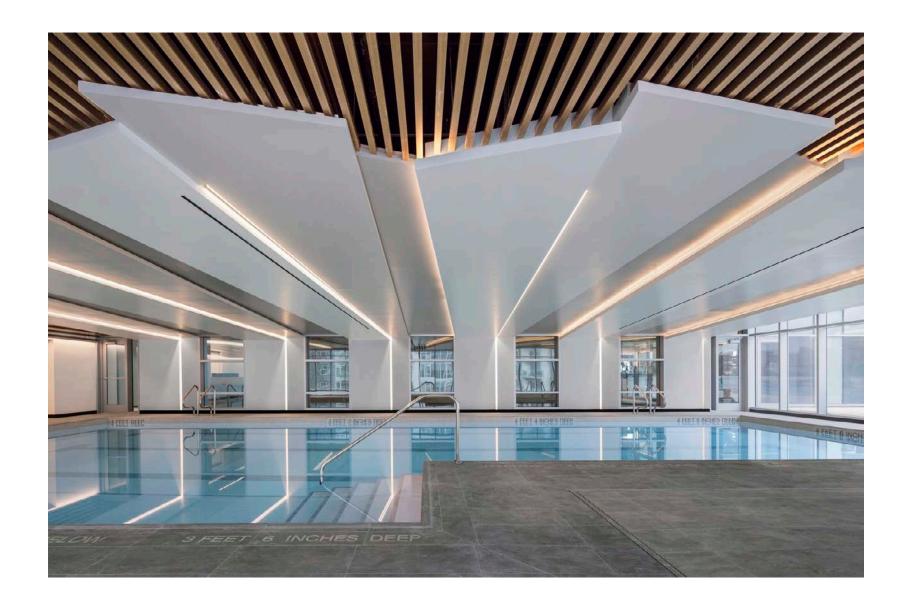

## TANGRAM HOTEL & HOUSE

Queens, NY

Role: Project Designer & Project manager

Lead team of three on the design and documentation of interior architecture for amenity space; Interior design for all residential units.

Oversees custom manufacturing coordination, project schedule and consultant communication. Manage FF&E package, commission local artist for the project.

- AIA Long Island: Archi Award
- NYCxDesign Awards
- BLT Design Awards
- 2023 Best of Year Awards finalist in the Fitness Center category