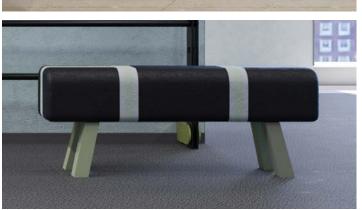

Ran Tian work samples @ JG Neukomm Architecture

<- Amenity Stairs, Photo V Rendered Section

Amenity Lounge Photo

Partition, Rendering

Inspo Images

<- Gym Custom Pieces, Rendering 

6 FLOOR 7 - DANCE BARRE - ELEVATION