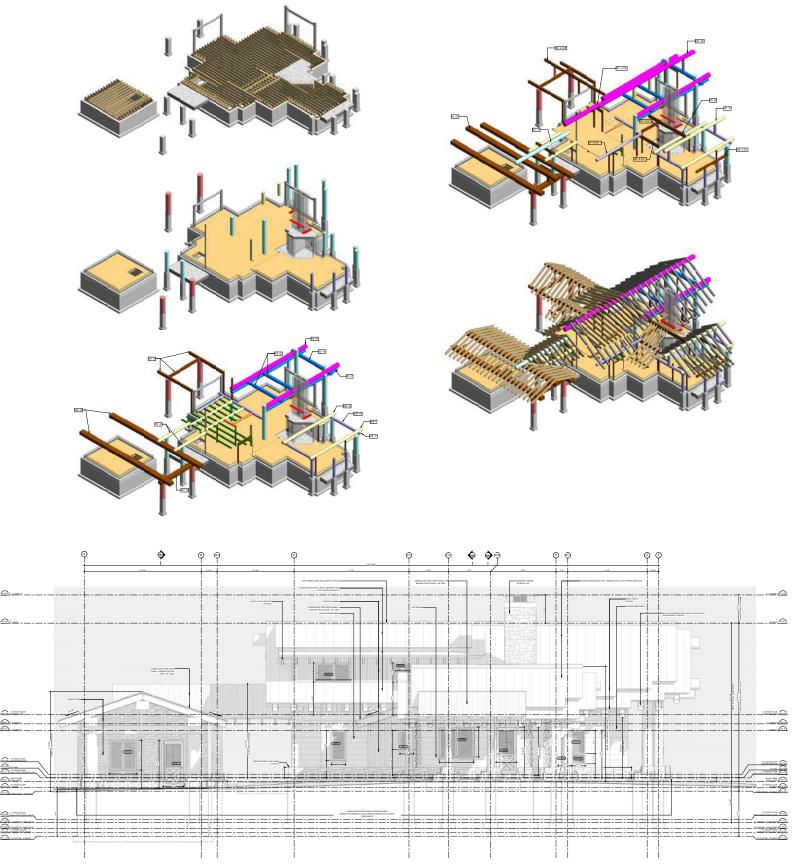

## DOUBLE ARROW CAMP Seeley Lake, MT

Role: Intern Architect (OAA)

Complete construction drawing, develop site instructions for GC on lumber connection.

Ran Tian work samples @ Dewson Architects