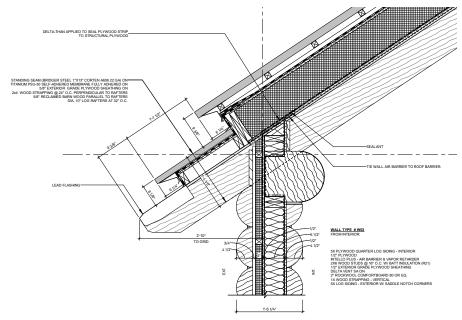

## DOUBLE ARROW CAMP Seeley Lake, MT

Role: Intern Architect (OAA)

Complete construction drawing, develop site instructions for GC on lumber connection.

Ran Tian work samples @ Dewson Architects