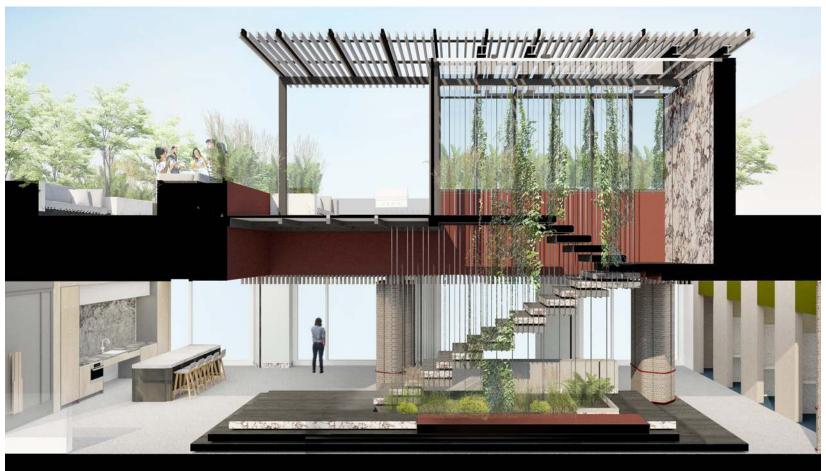

## TANGRAM HOTEL & HOUSE

Queens, NY

Role: Project Designer & Project manager

Lead team of three on the design and documentation of interior architecture for amenity space; Interior design for all residential units.

Oversees custom manufacturing coordination, project schedule and consultant communication. Manage FF&E package, commission local artist for the project.

- AIA Long Island: Archi Award
- NYCxDesign Awards
- BLT Design Awards
- 2023 Best of Year Awards finalist in the Fitness Center category

Ran Tian work samples @ JG Neukomm Architecture

<- Amenity Stairs, Photo V Rendered Section

Amenity Lounge Photo

Partition, Rendering

Inspo Images

<- Gym Custom Pieces, Rendering 

6 FLOOR 7 - DANCE BARRE - ELEVATION