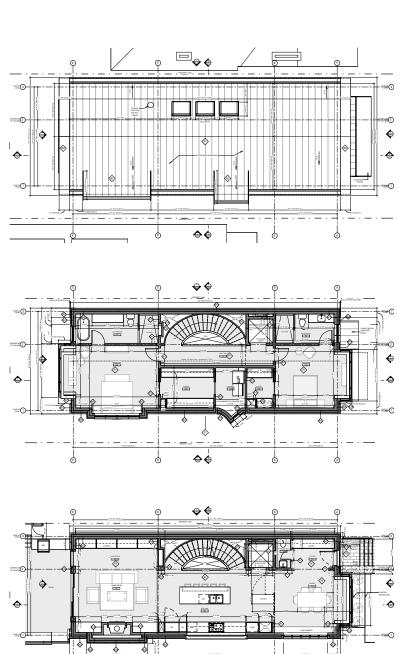

## DOUBLE ARROW CAMP Seeley Lake, MT

Role: Intern Architect (OAA)

Complete construction drawing, develop site instructions for GC on lumber connection.

Ran Tian work samples @ Dewson Architects

## HIGHLAND AVE

North Rosedale, Toronto

Role: Intern Architect (OAA)

Prepare documentations for zoning, and heritage review;

Conduct study of North Rosedale neighbourhood and prepare materials for NRRA meeting;

Complete programming and schematic design and documentations.

Develope building form to fit in with neighborhood context and achieve green building objectives with high-proformance building assemblies.