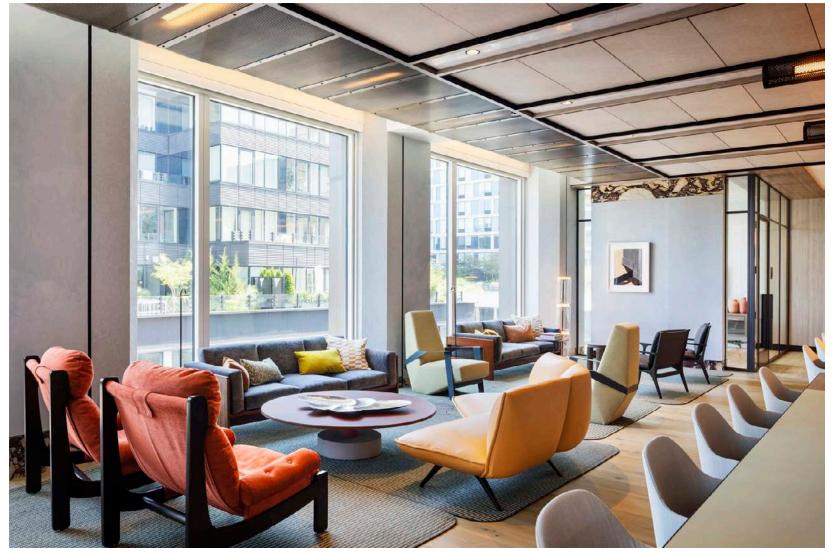

## THE SUFFOLK

Lower East Side, NY

Role: Project Designer & Project manager Lead team of five on the design and documentation of interior architecture for amenity space; Interior design for all residential units.

Oversees custom manufacturing coordination, project schedule and consultant communication. Work with property owner on developing art program for the project.

- Project featured in INTERIOR DESIGN magazine;
- 2023 Best of Year Awards finalist in the residential lobby + amenity space category.

Ran Tian work samples @ JG Neukomm Architecture

<- Amenity Stairs, Photo V Rendered Section

Amenity Lounge Photo

Partition, Rendering

Inspo Images

<- Gym Custom Pieces, Rendering 

6 FLOOR 7 - DANCE BARRE - ELEVATION