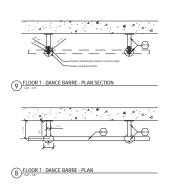

Ran Tian work samples @ JG Neukomm Architecture

<- Amenity Stairs, Photo V Rendered Section

Amenity Lounge Photo

Partition, Rendering

Inspo Images

<- Gym Custom Pieces, Rendering 

6 FLOOR 7 - DANCE BARRE - ELEVATION