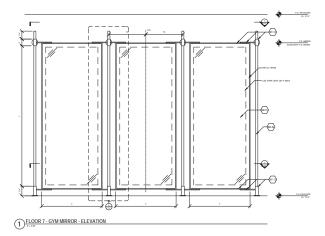

Ran Tian work samples @ JG Neukomm Architecture

<- Amenity Stairs, Photo V Rendered Section

Amenity Lounge Photo

Partition, Rendering

Inspo Images

<- Gym Custom Pieces, Rendering 

6 FLOOR 7 - DANCE BARRE - ELEVATION